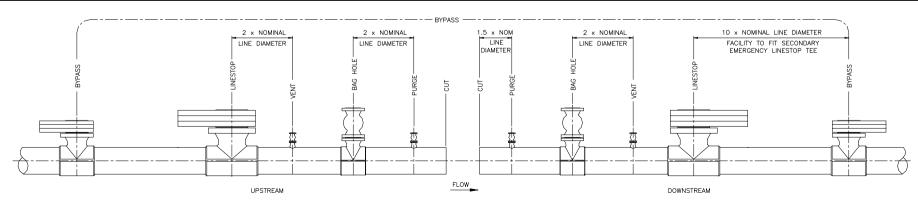

| Line Details Upstream Downstream                       |  | Plugging Details |                                           |  |
|--------------------------------------------------------|--|------------------|-------------------------------------------|--|
| Line Size [inch/mm]                                    |  |                  | Purpose of Isolation                      |  |
| Line Wall Thickness [mm]                               |  |                  | Type of Operation [Single / Two Position] |  |
| Line Material [CS / LTCS / SS / DUPLEX / DI / HPE]     |  |                  | Bypass Required [Y/N]                     |  |
| Line Construction [Seamless/Seamed/Spiral Wound]       |  |                  | Bypass Size [inch/mm]                     |  |
| Lining/Coating Type & Thickness                        |  |                  | Bypass Type [Temporary/Permanent]         |  |
| Line Contents [specify line medium]                    |  |                  | Distance between Isolations [m]           |  |
| Actual Operating Pressure during Operation [Barg]      |  |                  | Baghole Size - Hydrocarbons only [mm]     |  |
| Actual Operating Temperature during Operation [°C]     |  |                  | Vent/Purge/Drain Size [inch/mm]           |  |
| Flow Velocity [m/sec]                                  |  |                  | Orientation of Linestop Equipment         |  |
| Is the line piggable [Y/N]                             |  |                  | Clearance Available                       |  |
| Orientation of Line [Horizontal / Vertical / Inclined] |  |                  | Length of Pipe Available                  |  |
|                                                        |  |                  | Duration of Isolation [hours/days]        |  |